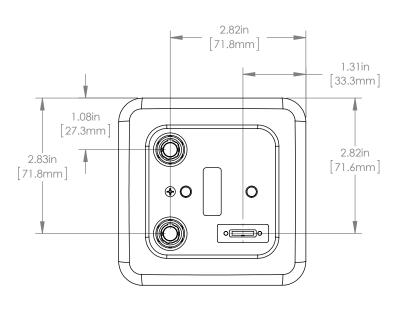

## REFER TO USERS MANUAL FOR INTERCONNECT DETAILS

| DRAWING PROJECTION                                                   |      |         | THOR LABS. com   |              |                   |
|----------------------------------------------------------------------|------|---------|------------------|--------------|-------------------|
|                                                                      | NAME | DATE    |                  |              |                   |
| DRAWN                                                                | J.O. | 3/10/16 | DIGITAL SCIENTIF | MIFIC CAMERA |                   |
| APPROVAL                                                             | M.P. | 3/10/16 | MATERIAL N. / A  |              | REV               |
| COPYRIGHT © 2016 BY THORLABS                                         |      |         | N/A              |              | Α                 |
| VALUES IN PARENTHESIS ARE CALCULATED AND MAY CONTAIN ROUNDOFF ERRORS |      |         | 4070M-USB-TE     | APPROX WE    | eight<br><b>g</b> |