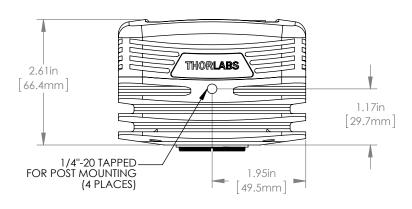

## REFER TO USERS MANUAL FOR INTERCONNECT DETAILS

| DRAWING PROJECTION                                                   |      |         | THOR LABS. com   |              |                   |
|----------------------------------------------------------------------|------|---------|------------------|--------------|-------------------|
|                                                                      | NAME | DATE    |                  |              |                   |
| DRAWN                                                                | J.O. | 3/10/16 | DIGITAL SCIENTIF | MIFIC CAMERA |                   |
| APPROVAL                                                             | M.P. | 3/10/16 | MATERIAL N. / A  |              | REV               |
| COPYRIGHT © 2016 BY THORLABS                                         |      |         | N/A              |              | Α                 |
| VALUES IN PARENTHESIS ARE CALCULATED AND MAY CONTAIN ROUNDOFF ERRORS |      |         | 4070M-USB-TE     | APPROX WE    | eight<br><b>g</b> |