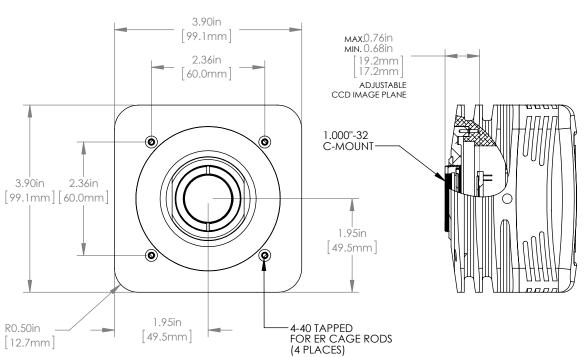

## REFER TO USERS MANUAL FOR INTERCONNECT DETAILS

| DRAWING PROJECTION                                                   |      |         | THOR LABS. com   |              |                   |
|----------------------------------------------------------------------|------|---------|------------------|--------------|-------------------|
|                                                                      | NAME | DATE    |                  |              |                   |
| DRAWN                                                                | J.O. | 3/10/16 | DIGITAL SCIENTIF | MIFIC CAMERA |                   |
| APPROVAL                                                             | M.P. | 3/10/16 | MATERIAL N. / A  |              | REV               |
| COPYRIGHT © 2016 BY THORLABS                                         |      |         | N/A              |              | Α                 |
| VALUES IN PARENTHESIS ARE CALCULATED AND MAY CONTAIN ROUNDOFF ERRORS |      |         | 4070M-USB-TE     | APPROX WE    | eight<br><b>g</b> |