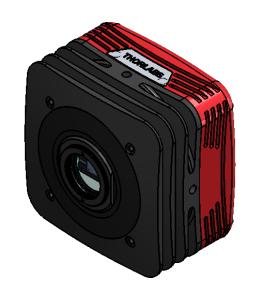

## REFER TO USERS MANUAL FOR INTERCONNECT DETAILS

| DRAWING PROJECTION                                                   |      |         | THOR LABS. com   |              |                   |
|----------------------------------------------------------------------|------|---------|------------------|--------------|-------------------|
|                                                                      | NAME | DATE    |                  |              |                   |
| DRAWN                                                                | J.O. | 3/10/16 | DIGITAL SCIENTIF | MIFIC CAMERA |                   |
| APPROVAL                                                             | M.P. | 3/10/16 | MATERIAL N. / A  |              | REV               |
| COPYRIGHT © 2016 BY THORLABS                                         |      |         | N/A              |              | Α                 |
| VALUES IN PARENTHESIS ARE CALCULATED AND MAY CONTAIN ROUNDOFF ERRORS |      |         | 4070M-USB-TE     | APPROX WE    | eight<br><b>g</b> |